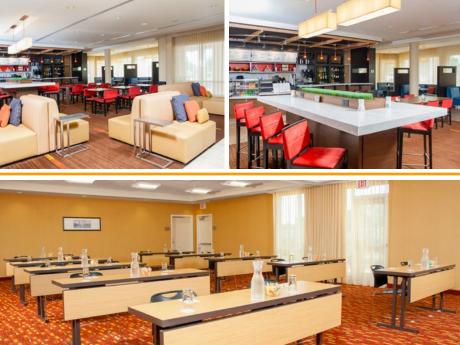

#### Dining

The Bistro Local restaurant meal delivery The Market, a 24-hour self- serve pantry 24 Hour Starbuck's Coffee Service available

#### Groups, Events & Meetings

Great Lakes Room Mitchell Room 1,125 sq ft of total meeting space AV equipment available Group discounts offered